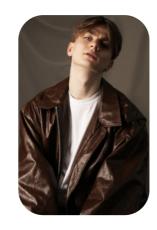

## Callum Hughes

| Age: 21-24  | Height:     | Eye Colour: | Accent:  |
|-------------|-------------|-------------|----------|
| Gender:M    | 5ft8inch    | Blue        | Northern |
| Location:   | Weight:     | Waist: 28   |          |
| Britain     | 52kg        | Bust: 38    |          |
| North       | Shoe Size:  | Hips: 32    |          |
| Drives: Yes | 8.UK        |             |          |
|             | Hair Color: |             |          |
|             | Brunette    |             |          |