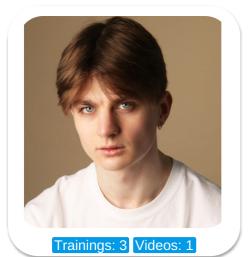

## Callum Hughes

| Age: 21-24  | Height:     | Eye Colour: | Accent:  |
|-------------|-------------|-------------|----------|
| Gender:M    | 5ft8inch    | Blue        | Northern |
| Location:   | Weight:     | Waist: 28   |          |
| Britain     | 52kg        | Bust: 38    |          |
| North       | Shoe Size:  | Hips: 32    |          |
| Drives: Yes | 8.UK        |             |          |
|             | Hair Color: |             |          |
|             | Brunette    |             |          |