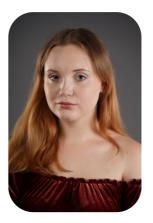

# Hannah-Rose Daffern

Age: 16-20 Height: Eye Colour: Accent: Gender:F 5ft3inch Blue London

Location: Weight: Waist: 31"
Britain 68kg Bust: 38"
North Shoe Size: Hips: 40"

Drives: No 6

Hair Color:

Red

Talents
COMMERCIAL MODELS, THEATRE, PROFESSIONAL
ACTORS, EXTRAS, MUSICIANS