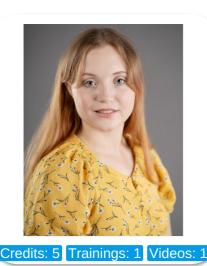

# Hannah-Rose Daffern

Age: 16-20 Height: Eye Colour: Accent: Gender:F 5ft3inch Blue London

Location: Weight: Waist: 31"
Britain 68kg Bust: 38"
North Shoe Size: Hips: 40"

Drives: No 6

Hair Color:

Red

Talents
COMMERCIAL MODELS, THEATRE, PROFESSIONAL
ACTORS, EXTRAS, MUSICIANS