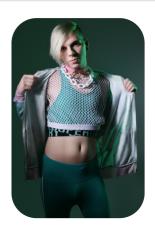

## Harry North

Age: 21-24 Height: Eye Colour: Accent: Gender:M 5ft10inch Blue London

Location: Weight: Waist: 33.5 London 73kg Inches Drives: Yes Bust: 35 Shoe Size:

> 10 Inches Hips: 38 Hair Color: Blonde Inches