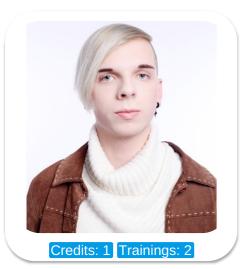

## Harry North

Age: 21-24 Height: Eye Colour: Accent: Gender:M 5ft10inch Blue London

Location: Weight: Waist: 33.5 London 73kg Inches Drives: Yes Bust: 35 Shoe Size:

> 10 Inches Hips: 38 Hair Color: Blonde Inches