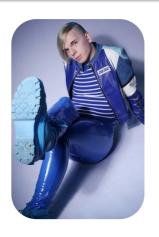

## Harry North

Age: 21-24 Height: Eye Colour: Accent: Gender:M 5ft10inch Blue London

Location: Weight: Waist: 33.5 London 73kg Inches Drives: Yes Bust: 35 Shoe Size:

> 10 Inches Hips: 38 Hair Color: Blonde Inches