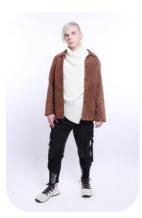

## Harry North

Age: 21-24 Height: Eye Colour: Accent: Gender:M 5ft10inch Blue London

Location: Weight: Waist: 33.5 London 73kg Inches Drives: Yes Bust: 35 Shoe Size:

> 10 Inches Hips: 38 Hair Color: Blonde Inches