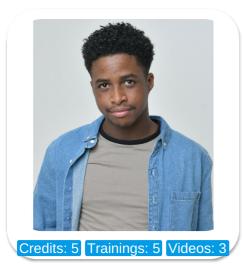

## Javanhney Thompson

Age: 16-20 Height: Eye Colour: Accent: Gender:M 5ft8inch Brown London

Location: Weight: Waist: 30es London 64kg Bust: 36es

Drives: No Shoe Size:

8.UK Hair Color: Black

**Talents** 

COMMERCIAL MODELS, PROFESSIONAL ACTORS, TEEN MODELS, YOUNG PERFORMERS, EXTRAS