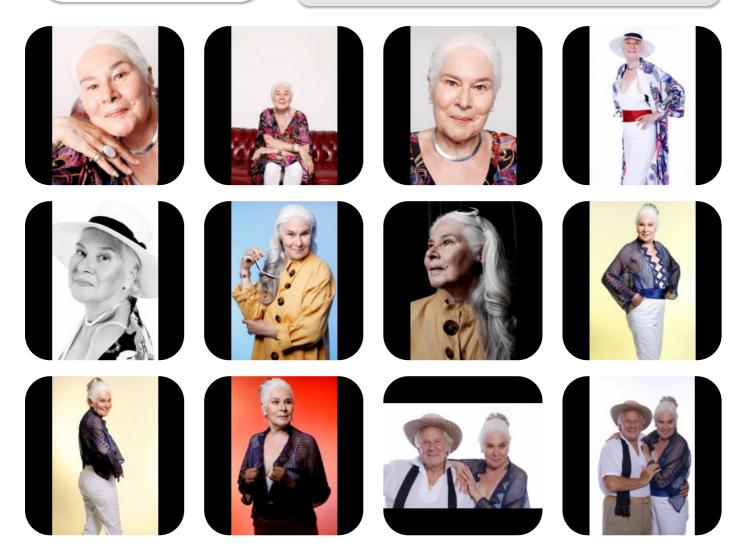

## Jill Diget

| Age: 71-80  | Height:     | Eye Colour: | Accent: |
|-------------|-------------|-------------|---------|
| Gender:F    | 5ft10inch   | Brown       | London  |
| Location:   | Weight:     | Waist: 35   |         |
| London      | 60kg        | Bust: 39    |         |
| Drives: Yes | Shoe Size:  | Hips: 42    |         |
|             | 7           |             |         |
|             | Hair Color: |             |         |
|             | Grey/White  |             |         |

### Talents MATURE MODELS, EXTRAS

Additional Talents:

Jill is an International singer - Dramatic Soprano - sung and acted in many leading roles, also sung on several occasions for the Queen Mother and at private functions