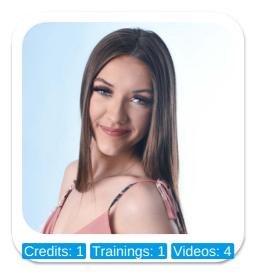

## Kalli Daniel-Whyte

Age: 21-24 Height: Eye Colour: Accent: Gender:F 5ft7inch Blue London

Location: Weight: Waist: 26"
London 52kg Bust: 32"
Drives: No Shoe Size: Hips: 30"

4

Hair Color: Brunette

Talents
COMMERCIAL MODELS, COMMERCIAL DANCERS,
FITNESS MODELS, ATHLETES