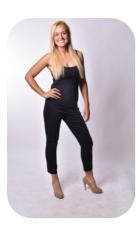

# Maria Bersey

| Age: 31-40  | Height:     | Eye Colour: | Accent:   |  |
|-------------|-------------|-------------|-----------|--|
| Gender:F    | 5ft7inch    | Blue        | East Euro |  |
| Location:   | Weight:     | Waist: 27es |           |  |
| London      | 61kg        | Bust: 35es  |           |  |
| Drives: Yes | Shoe Size:  | Hips: 34es  |           |  |
|             | 5.5         |             |           |  |
|             | Hair Color: |             |           |  |
|             | Blonde      |             |           |  |