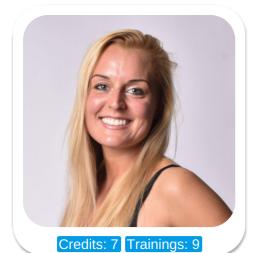

# Maria Bersey

| Age: 31-40  | Height:     | Eye Colour: | Accent:   |  |
|-------------|-------------|-------------|-----------|--|
| Gender:F    | 5ft7inch    | Blue        | East Euro |  |
| Location:   | Weight:     | Waist: 27es |           |  |
| London      | 61kg        | Bust: 35es  |           |  |
| Drives: Yes | Shoe Size:  | Hips: 34es  |           |  |
|             | 5.5         |             |           |  |
|             | Hair Color: |             |           |  |
|             | Blonde      |             |           |  |

Talents COMMERCIAL MODELS, EXTRAS, ATHLETES, SPECIALITY

Additional Talents: SWIM BIKE GYM FITNESS FITNESS INSTRUCTOR LEVEL 3