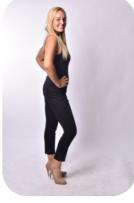

# Maria Bersey

| Age: 31-40  | Height:     | Eye Colour: | Accent:   |  |
|-------------|-------------|-------------|-----------|--|
| Gender:F    | 5ft7inch    | Blue        | East Euro |  |
| Location:   | Weight:     | Waist: 27es |           |  |
| London      | 61kg        | Bust: 35es  |           |  |
| Drives: Yes | Shoe Size:  | Hips: 34es  |           |  |
|             | 5.5         |             |           |  |
|             | Hair Color: |             |           |  |
|             | Blonde      |             |           |  |