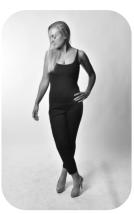

# Maria Bersey

| Age: 31-40  | Height:     | Eye Colour: | Accent:   |  |
|-------------|-------------|-------------|-----------|--|
| Gender:F    | 5ft7inch    | Blue        | East Euro |  |
| Location:   | Weight:     | Waist: 27es |           |  |
| London      | 61kg        | Bust: 35es  |           |  |
| Drives: Yes | Shoe Size:  | Hips: 34es  |           |  |
|             | 5.5         |             |           |  |
|             | Hair Color: |             |           |  |
|             | Blonde      |             |           |  |