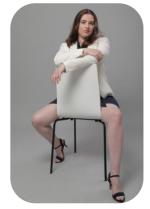

## Michele Isabella Greaves

Age: 25-30 Height: Eye Colour: Accent: Gender:F 5ft4inch Brown London

Location: Weight: Waist: 29 London 61kg Bust: 35 Drives: Yes Shoe Size: Hips: 44

5

Hair Color: Brunette

Talents
COMMERCIAL MODELS, THEATRE, NEW FACES,
PROFESSIONAL ACTORS, THEATRE AND MUSICAL,
EXTRAS