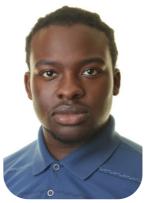

## Oluwafemi Taiwo

Age: 16-20 Height: Eye Colour: Accent: Gender:M 5ft8inch Brown London

Location: Weight: Waist: 36 Scotland 100kg Bust: 40 Drives: Yes Shoe Size: Hips: 38

12

Hair Color: Black

Talents
COMMERCIAL MODELS, NEW FACES, EXTRAS,
ATHLETES