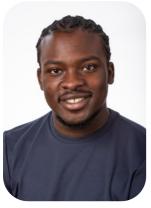

## Oluwafemi Taiwo

Age: 16-20 Height: Eye Colour: Accent: Gender:M 5ft8inch Brown London

Location: Weight: Waist: 36 Scotland 100kg Bust: 40 Drives: Yes Shoe Size: Hips: 38

12

Hair Color: Black

Talents
COMMERCIAL MODELS, NEW FACES, EXTRAS,
ATHLETES