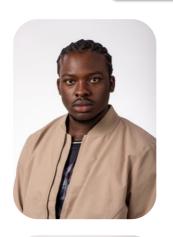

## Oluwafemi Taiwo

Age: 16-20 Height: Eye Colour: Accent: Gender:M 5ft8inch Brown London

Location: Weight: Waist: 36 Scotland 100kg Bust: 40 Drives: Yes Shoe Size: Hips: 38

12

Hair Color: Black

Talents
COMMERCIAL MODELS, NEW FACES, EXTRAS,
ATHLETES