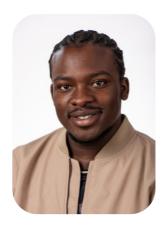

## Oluwafemi Taiwo

Age: 16-20 Height: Eye Colour: Accent: Gender:M 5ft8inch Brown London

Location: Weight: Waist: 36 Scotland 100kg Bust: 40 Drives: Yes Shoe Size: Hips: 38

12

Hair Color: Black

Talents
COMMERCIAL MODELS, NEW FACES, EXTRAS,
ATHLETES