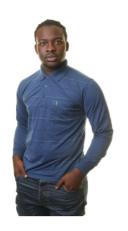

## Oluwafemi Taiwo

Age: 16-20 Height: Eye Colour: Accent: Gender:M 5ft8inch Brown London

Location: Weight: Waist: 36 Scotland 100kg Bust: 40 Drives: Yes Shoe Size: Hips: 38

12

Hair Color: Black

Talents
COMMERCIAL MODELS, NEW FACES, EXTRAS,
ATHLETES