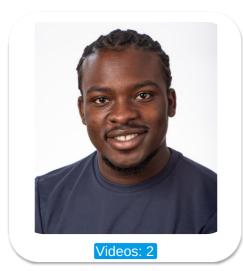

## Oluwafemi Taiwo

Age: 16-20 Height: Eye Colour: Accent: Gender:M 5ft8inch Brown London

Location: Weight: Waist: 36 Scotland 100kg Bust: 40 Drives: Yes Shoe Size: Hips: 38

12

Hair Color: Black

Talents
COMMERCIAL MODELS, NEW FACES, EXTRAS,
ATHLETES