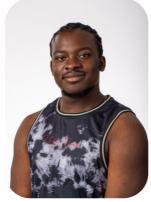

## Oluwafemi Taiwo

Age: 16-20 Height: Eye Colour: Accent: Gender:M 5ft8inch Brown London

Location: Weight: Waist: 36 Scotland 100kg Bust: 40 Drives: Yes Shoe Size: Hips: 38

12

Hair Color: Black

Talents
COMMERCIAL MODELS, NEW FACES, EXTRAS,
ATHLETES