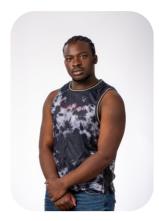

## Oluwafemi Taiwo

Age: 16-20 Height: Eye Colour: Accent: Gender:M 5ft8inch Brown London

Location: Weight: Waist: 36 Scotland 100kg Bust: 40 Drives: Yes Shoe Size: Hips: 38

12

Hair Color: Black

Talents
COMMERCIAL MODELS, NEW FACES, EXTRAS,
ATHLETES