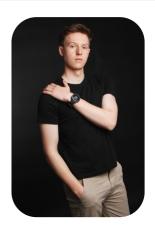

## Reece Hatchman

Credits: 7

Age: 21-24 Height: Eye Colour: Accent: Gender:M 5ft10inch Blue London

Location: Weight: Waist: 28 London 66kg Bust: 36 Drives: Yes Shoe Size: Hips: 30

10

Hair Color: Brunette

Talents
COMMERCIAL MODELS, NEW FACES,
PROFESSIONAL ACTORS, EXTRAS, ATHLETES