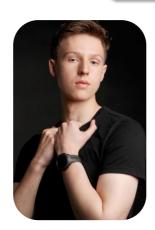

## Reece Hatchman

Credits: 7

Age: 21-24 Height: Eye Colour: Accent: Gender:M 5ft10inch Blue London

Location: Weight: Waist: 28 London 66kg Bust: 36 Drives: Yes Shoe Size: Hips: 30

10

Hair Color: Brunette

Talents
COMMERCIAL MODELS, NEW FACES,
PROFESSIONAL ACTORS, EXTRAS, ATHLETES